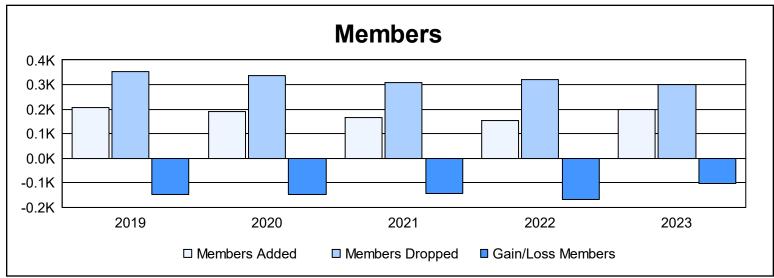

District 336 B As of June 2023 Cumulative

| Year      | New<br>Clubs | Dropped<br>Clubs | Gain/<br>Loss<br>Clubs | New<br>Members | Charter<br>Members | Reinstate<br>Members | Transfer<br>Members | Total<br>Member<br>Added | Total<br>Members<br>Dropped | Gain/<br>Loss<br>Members |
|-----------|--------------|------------------|------------------------|----------------|--------------------|----------------------|---------------------|--------------------------|-----------------------------|--------------------------|
| 2018-2019 | 0            | 4                | -4                     | 201            | 0                  | 2                    | 3                   | 206                      | 354                         | -148                     |
| 2019-2020 | 0            | 1                | -1                     | 184            | 0                  | 3                    | 4                   | 191                      | 337                         | -146                     |
| 2020-2021 | 1            | 3                | -2                     | 132            | 25                 | 3                    | 5                   | 165                      | 310                         | -145                     |
| 2021-2022 | 0            | 2                | -2                     | 146            | 1                  | 3                    | 3                   | 153                      | 322                         | -169                     |
| 2022-2023 | 0            | 2                | -2                     | 169            | 0                  | 4                    | 25                  | 198                      | 299                         | -101                     |
| Average   | 0            | 2                | -2                     | 166            | 5                  | 3                    | 8                   | 183                      | 324                         | -142                     |